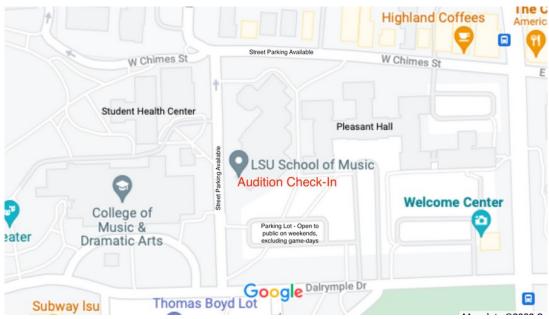

## 102 School of Music Bldg, Baton Rouge, Louisiana 70803

Please use caution when using maps applications, the LSU School of music does not correctly register. "LSU School of Music" is on the intersection of Infirmary and Dalrymple Dr. When driving, you will turn onto Dalrymple to access the School of Music.

The parking lot in front of the School of Music will be available to visitors. In addition, there is street parking available in front of the College of Music and Dramatic Arts, beside the School of Music on Infirmary Dr., and along W. Chimes St.